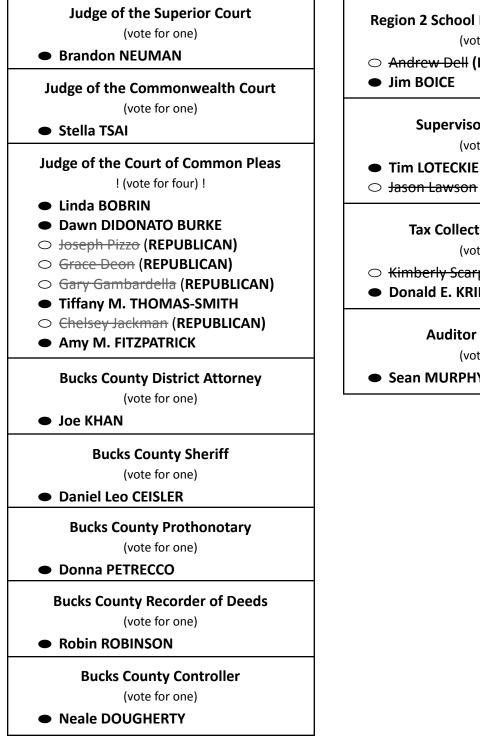

## **Official Democratic Sample Ballot**

CANDIDATES MARKED WITH 
ARE ENDORSED DEMOCRATS

Candidates appear in the order they appear on the ballot

Visit bucksdemocrats.org/vote-by-mail for drop box and ballot return information

## Falls Township- Pennsbury Region 2

**Region 2 School Director - 4-Year Term** (vote for one) Andrew Dell (REPUBLICAN)

Supervisor - 6-Year Term

(vote for one)

○ Jason Lawson (NOT ENDORSED)

## Tax Collector - 4-Year Term

(vote for one)

- Kimberly Scarpiello (NOT ENDORSED)
- Donald E. KRIER

## Auditor - 6-Year Term

(vote for one)

Sean MURPHY

Paid for and Authorized by the Bucks County Democratic Committee